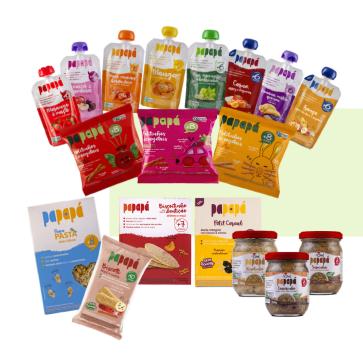

# Papapá

Organic and natural baby food: fruit cookies, teething cookie, baby porridge, vegetable sticks and petit cereal

# **PAPAPÁ**

Organic and natural baby food to give without guilt when you need it. All for a practical and healthy introduction to feeding: fruit crackers, teething cookie, baby porridge, vegetable sticks and petit cereal.