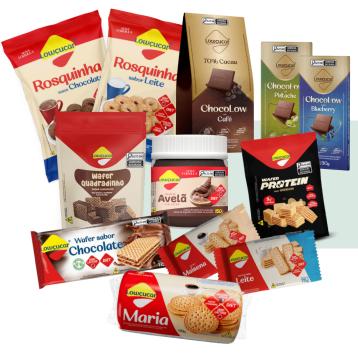

## Lowsugar

Chocolate, biscuits, and desserts in sugar-free, lactose-free, gluten-free, and vegan versions.

# **LOWSUGAR**

Lowsugar is an industry specializing in sugar-free and lactose-free foods, offering products such as sweeteners, desserts, cookies and drinks. Founded in 1990 and located in the city of Marialva, Paraná. Lowsugar is dedicated to providing a healthy and tasty diet for people who want or need to avoid sugar. With a commitment to quality and innovation, Lowsugar seeks to transform the experience of consuming sweets, maintaining pleasure and flavor.

#### **Contact:**

Sandra Sanchez sandra.sanchez@lowcucar.com.br +55 (44) 99728-6968 lowcucar.com.br