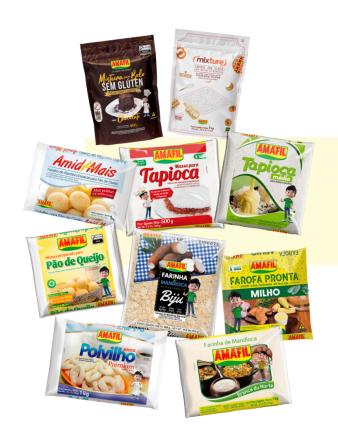

#### **Amafil**

Sweet and sour cassava starch, flours and readymade farofas, tapioca, and mixes for cheese bread and cakes

# **AMAFIL**

AMAFIL is recognized for the quality of its products. Among the more than 60 cassava-based products, highlights include sweet and sour cassava flour, cassava starch, various flours, ready-made farofas, tapioca, and blends for cheese bread, which are highly regarded by traditional Brazilian cooks for their delicious results in authentic recipes.

#### **Contact:**

Eliel F. da Silva exportation@amafil.com.br | eliel@amafil.com.br +55 (44) 3627-8043 amafil.com.br