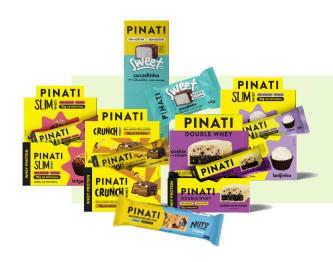

### **Pinati**

Protein and healthy snacks: sugar-free, gluten-free and lactose-free versions, nut bars, and sweets with whey

# PINATI

Snack industry that seeks to transform people's lives through delicious, healthy and innovative foods in Brazil. It specializes in protein and healthy snacks, such as nut and fruit bars, in addition to offering sugar-free, glutenfree and lactose-free versions of Brazil's most traditional sweets, as well as whey-enriched sweets.