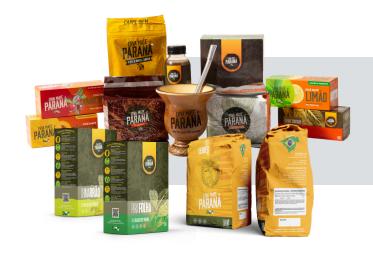

# **Erva Mate Paraná**

Packed and bulk yerba mate, spray-dried extracts, teas and other yerba mate variations

# **ERVA MATE PARANÁ**

With a strong presence in the yerba mate market, Erva Mate Paraná offers a wide range of products, including packed and bulk yerba mate in leaf form with short, medium, or large cuts (available in 250g, 500g, 1kg, and 20kg), spray-dried extracts, gourds, bombillas, and other variations. More than just a tea, yerba mate is a Brazilian herbal infusion with a unique and flavorful taste, used worldwide in hot and cold beverages, cereal bars, ice cream, cosmetics, and more.

#### **Contact:**

Danilo Benke info@ervamateparana.com.br +55 (41) 99119-9714 ervamateparana.com.br