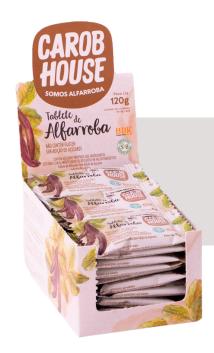

## **Carob House**

Carob-based products

# **CAROB HOUSE**

Carob House is the first and only Brazilian company to develop carob-based products as an alternative to cocoa, holding patents for its formulations. Its allergen-free portfolio caters to consumers with dietary restrictions, including diabetics, celiacs, and vegans. Committed to sustainability, the company implements eco-friendly production processes, including innovative wastewater treatment.

#### Contact:

Eloisa Helena Orlandi eloisa@carobhouse.com +55 (41) 3162-9000 carobhouse.com