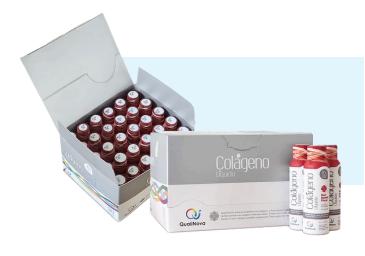

#### Qualinova

Functional shots - fiber; plants, vitamins and minerals; nootropic; thermogenic and antioxidant; collagen, and natural shots

# **QUALINOVA**

Qualinova is a Brazilian company specializing in the development and production of high-quality liquid dietary supplements. With a focus on innovation, efficiency, and sustainability, they offer a diverse range of products tailored to global markets, including health, wellness and sports nutrition. The company's state-of-the-art facility in Pinhais, Paraná, ensures strict quality control and compliance with international standards, supporting its mission to deliver value-added products worldwide.