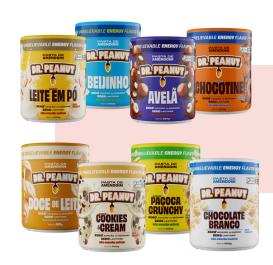

#### Dr. Peanut

Flavored peanut butters and dietary supplements

# DR. PEANUT

Dr. Peanut is a pioneer and leader in the Brazilian market for flavored peanut butter. With rigorous quality control over the peanuts and other raw materials used in the recipes of its products, Dr. Peanut products are available in 250g or 600g jars. Peanut butter can be enjoyed in many ways: on its own, on bread, as a sandwich filling, blended into smoothies, with fruits, and in various other recipes.

#### **Contact:**

Renato Fasolo renato.fasolo@drpeanut.com.br +55 (27) 99800-1539 drpeanut.com.br